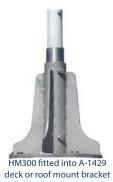

## A-1429 heavy duty deck mount

| Construction                  | Fully-welded 316 grade stainless<br>steel body and 304 stainless<br>steel components |
|-------------------------------|--------------------------------------------------------------------------------------|
| Dimensions                    | H: 313mm, Dia: 300mm,<br>base plate thickness: 8mm                                   |
| Antenna fixing bolts supplied | 2 x M12 bolts/washers/nuts                                                           |
| Mounting holes                | 4 x 14mm holes                                                                       |