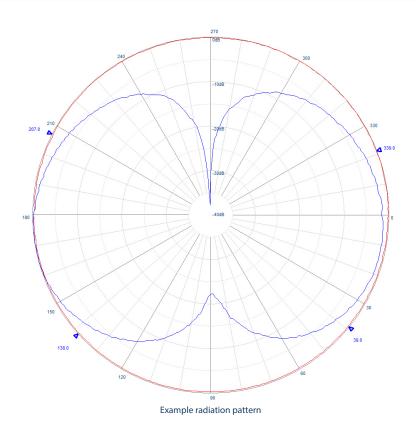

## Heavy-duty 3-piece vertical radiator Marine Radio or HF 1.6-30 MHz

The HM300 is a free standing, marine HF radio, heavy duty mount antenna specifically designed for larger vessels or structure/tower installations. The HM300 delivers outstanding performance and is suited for extreme environments and high power applications.

<u>Please note:</u> Assembly of 3-piece construction is required before installation

Mounting hardware, water-proofing, bird proofing and other installation accessories are all available separately.

| Construction                     | 3-piece white radome, stainless steel joining ferrules, stainless steel mount section and detachable termination cable |
|----------------------------------|------------------------------------------------------------------------------------------------------------------------|
| Frequency range                  | 1.6-30 MHz - HF                                                                                                        |
| Tuning                           | Field tuning using suitable Automatic Tuning Unit (A.T.U.)                                                             |
| Gain                             | 2.1 dBi                                                                                                                |
| Impedance - nominal              | An A.T.U. is required to match to 50 Ohms                                                                              |
| Maximum power                    | 2 Kilowatts P.E.P.                                                                                                     |
| Polarisation                     | Vertical                                                                                                               |
| Cable                            | 6 metres 20kV single core cable                                                                                        |
| Termination                      | Termination lug                                                                                                        |
| Height                           | 10 metres - assembled, 3.7m - packed                                                                                   |
| Weight                           | 24kg                                                                                                                   |
| Mount section                    | 350mm length x 60mm diameter x 4mm thickness                                                                           |
| Projected area                   | 0.283m²                                                                                                                |
| Wind load at 160kph              | 34.255kg, 0.336kN                                                                                                      |
| Mounting hardware order separate | A-1429 316 stainless steel fully-welded heavy-duty mount base for deck/floor or roof mounting                          |
| Mounting position recommended    | Mount as high as possible on the vessel/structure or tower ensuring no obstructions.                                   |
| Installation tools required      | 52mm, 48mm, 30mm and 27mm spanners for sectional securing                                                              |